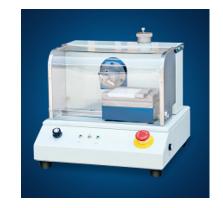

## AUTOMATIC NOTCH MAKER RT-NM Series

RoboTest Automatic Notching Machine RT-NM Series is designed to notch specimen for Charpy and Impact Tests. 20 specimen can be clamped at one time at 100 specimen can be notched in 10 minutes. Machine allows a perfect reproducibility of the notches, increase working efficiency and reduces the labor intensity.

**RTNM-11** 

**RTNM-21** 