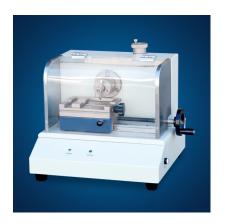

## AUTOMATIC NOTCH MAKER RT-NM Series

RoboTest Automatic Notching Machine RT-NM Series is designed to notch specimen for Charpy and Impact Tests. 20 specimen can be clamped at one time at 100 specimen can be notched in 10 minutes. Machine allows a perfect reproducibility of the notches, increase working efficiency and reduces the labor intensity.

**RTNM-11** 

**RTNM-21** 